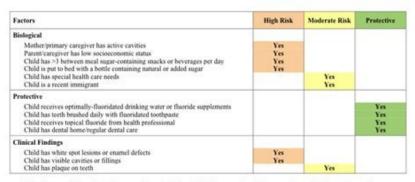

Circling those conditions that apply to a specific patient helps the health care worker and parent understand the factors that contribute to or protect from caries. Risk assessment categorization of low, moderate, or high is based on preponderance of factors for the individual However clinical judgment may justify the use of one factor (e.g., frequent exposure to sugar containing snacks or beverages, visible caries) in determining overall risk.

Overall assessment of the child's dental caries risk: High 🗆 Moderate 🗆 Low 🗆

HOME SAFETY ASSESSMENT CHECKLIST

Reviewed by

Insert Your Company Name and/or Logo Here